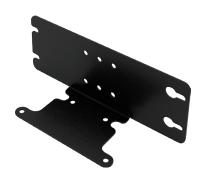

# SIDE02

#### DA Series Side Mount Kit

#### **Package Checklist**

| Side Mount Bracket x1 | Screw Pack x1 |
|-----------------------|---------------|
| • KMRH-K175 x1        |               |