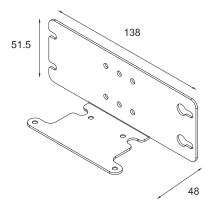

### **Specifications**

| Mounting Method         | Side Mount (Optional DIN-Rail Mount Support) |
|-------------------------|----------------------------------------------|
| Dimension ( W x D x H ) | • 138 x 51.5 x 48 mm                         |
| Weight                  | • 0.12 kg                                    |
| Material                | • SECC                                       |

### **Dimensions**

Unit: mm